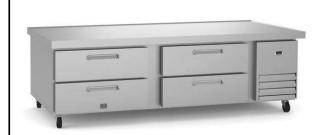

# Refrigerated bases 4-Drawer Chef Base Refrigerator 74" Long

| ITEM #  |  |  |
|---------|--|--|
| MODEL # |  |  |
| NAME #  |  |  |
| SIS #   |  |  |
|         |  |  |
| AIA #   |  |  |

738312 (KCHCB72R)

4-Drawer Chef Base Refrigerator 74" Long