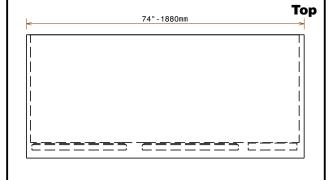

# 74"-1880mm 72"-1829mm 25.6"-650mm 13"-330mm

EI = Electrical connection

# **Key Information:**

External dimensions, Width: 74 1/32" (1880 mm)
External dimensions, Depth: 31 7/8" (810 mm)
External dimensions, Height: 26 " (660 mm)

**Gross capacity:** 

 Net weight:
 291 lbs (132 kg)