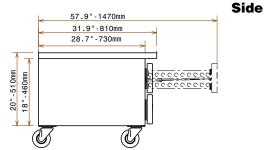

# **Key Information:**

External dimensions, Width: 74 1/32" (1880 mm)
External dimensions, Depth: 31 7/8" (810 mm)
External dimensions, Height: 26 " (660 mm)

**Gross capacity:** 

 Net weight:
 291 lbs (132 kg)

 Shipping width:
 75 3/16" (1910 mm)

 Shipping depth:
 32 7/8" (835 mm)

 Shipping height:
 28 3/8" (720 mm)

 Shipping weight:
 359 lbs (163 kg)

 Shipping volume:
 40.55 ft³ (1.15 m³)